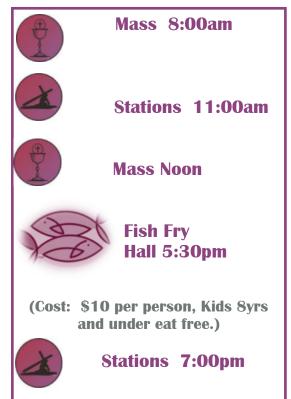

#### March 5th Mass

JOIN our Parish Family on Ash Wednesday for Mass at any of the times listed below:

6:30am Incense Free Mass 8am 12pm 7pm